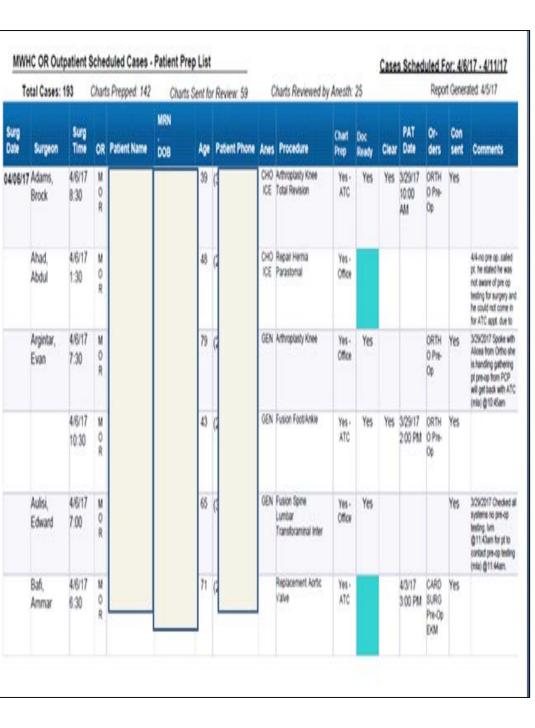

Designed work list for nurses and MOAs to replace OR schedules that were printed twice a day