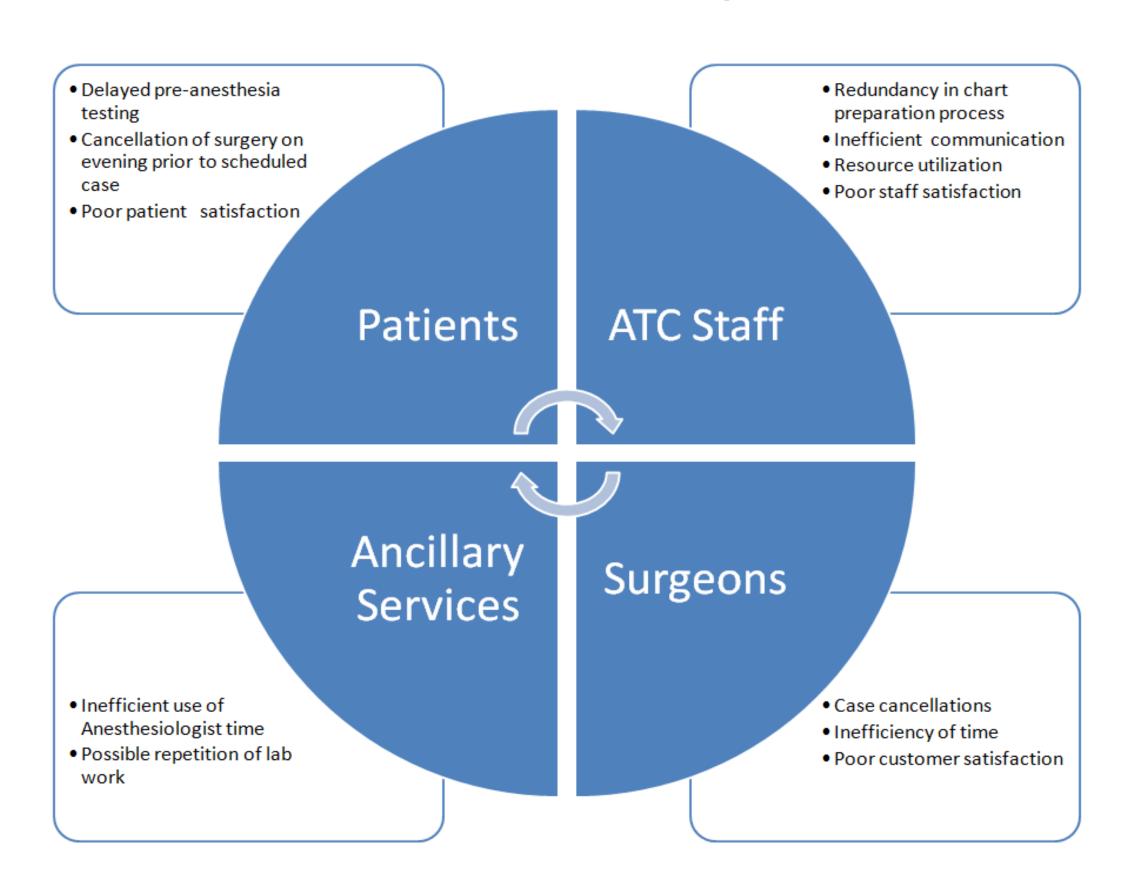

## Introduction

- Repetition of work and unclear roles amongst staff
- Surgical charts for outpatients and same day admit patients were not being prepared more than three days prior to scheduled surgery even when surgery was posted several weeks in advance
- Delayed patient evaluations resulted in cancellation of surgeries on evening prior to scheduled surgery date Who does it impact?