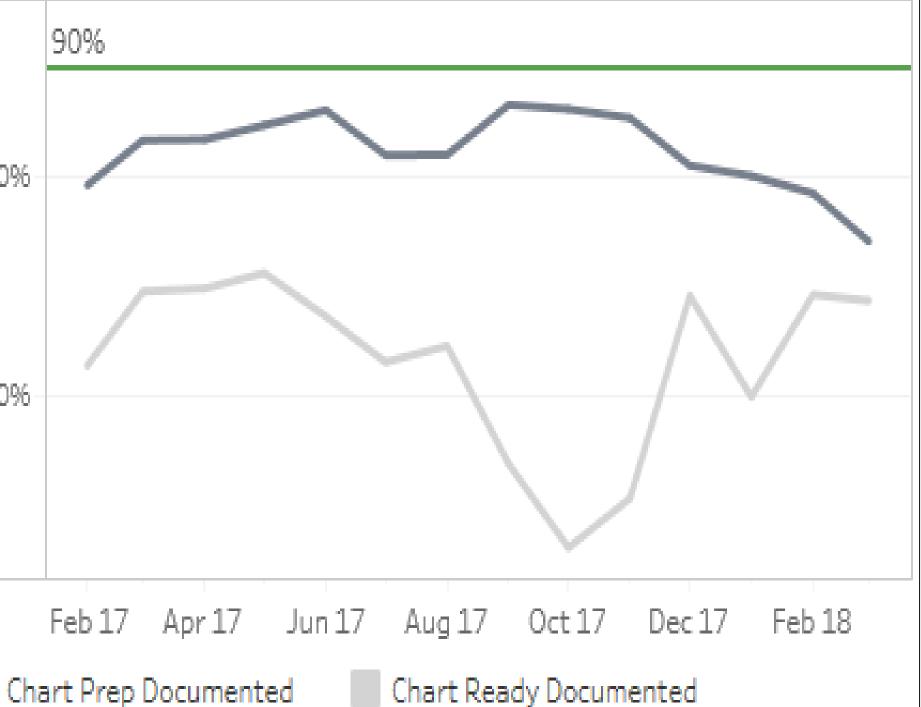

### **Results --ATC Standard Work**

sults – ATC Standard work Documentation February 2017 – February 2018

MedStar Washington

Hospital Center

cent of Charts with Standard Documentation