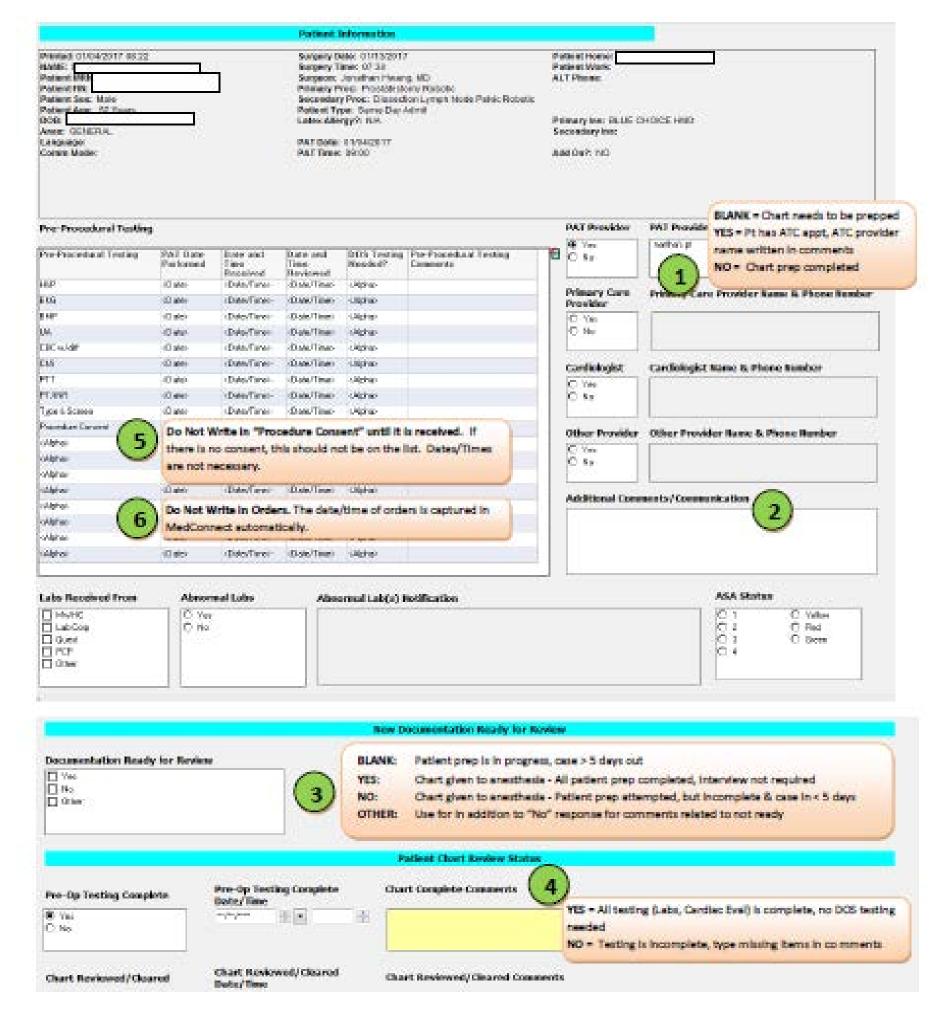

ndardize chart preparation and communication process

Designed work list for nurses and MOAs to replace OR schedules that were printed twice a day

### Department of Perioperative Services, Department of Process Improvement, MedStar Washington Hospital Center, Washington DC,

Implemented standard patient contact protocol to reduce repetitive patient contacts by limiting calls to two times using all available contact information to reach patient

Set up automated mass email and text messaging function to reach patients day after the surgery date is posted, asking them to contact ATC to schedule their pre-anesthesia testing / evaluation appointment Automation of reports and elimination of manual collection of statistics

#### **Standard Work Changes:**

**Documentation and Communication** 



#### **Nurse Worklist**

#### Before

| Haddtar Machington Hospital Center<br>Surgial Services Eggarman<br>O(/05/17 0/05/17 DAILY SURGEN SCHEDULE<br>SCHEDULED FAILENT NAME CASE NO. SEX AGE DOS F. T.YFE F. ED<br>ELCON<br>NEW CASE NO. KAR NO. STATE<br>FRIMARY FROCEDURE(S) ADDITIONAL FROCEDURE DETAIL<br>WEDE-2017-6326<br>Y Exclosion Name Nock (Left) EXCISION LET NECK MASS CENERAL Seems Fai, NO<br>Public Commants in ANNA NO AUTH REQUIRED<br>Y Exclosion Name Nock (Left) EXCISION LET NECK MASS CENERAL Seems Fai, NO<br>Public Commants: AFINA NO AUTH REQUIRED<br>Y Exclosion Name Nock (Left) EXCISION LET NECK MASS CENERAL Seems Fai, NO<br>Public Commants: AFINA NO AUTH REQUIRED<br>Y Exclosion Name Nock (Left) EXCISION LET NECK MASS CENERAL Seems Fai, NO<br>Public Commants: AFINA NO AUTH REQUIRED<