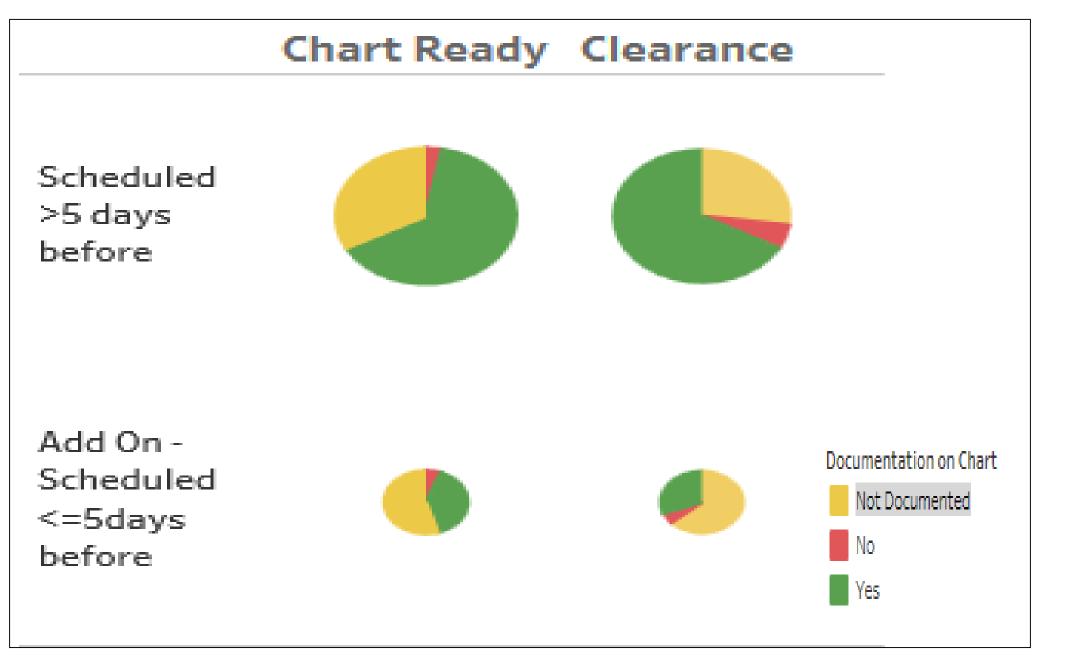

### **Results --ATC Standard Work**

sults – ATC Standard work Documentation February 2017 – February 2018

MedStar Washington

Hospital Center

cent of Charts with Standard Documentation